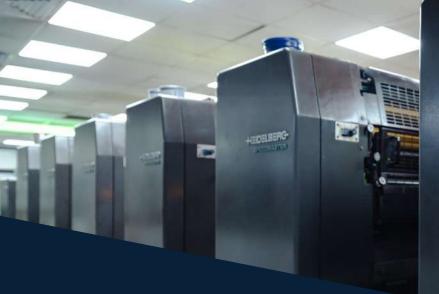

# **Offset Printing Division**

### Heidelberg Speedmaster 6-Color Printing Machine with Coater:

The Heidelberg Speedmaster is capable of printing six colors, in a single pass. It operates at speeds up to 12,000 sheets per hour on paper ranging from 40 to 400 gsm, delivering high-quality, vibrant prints.